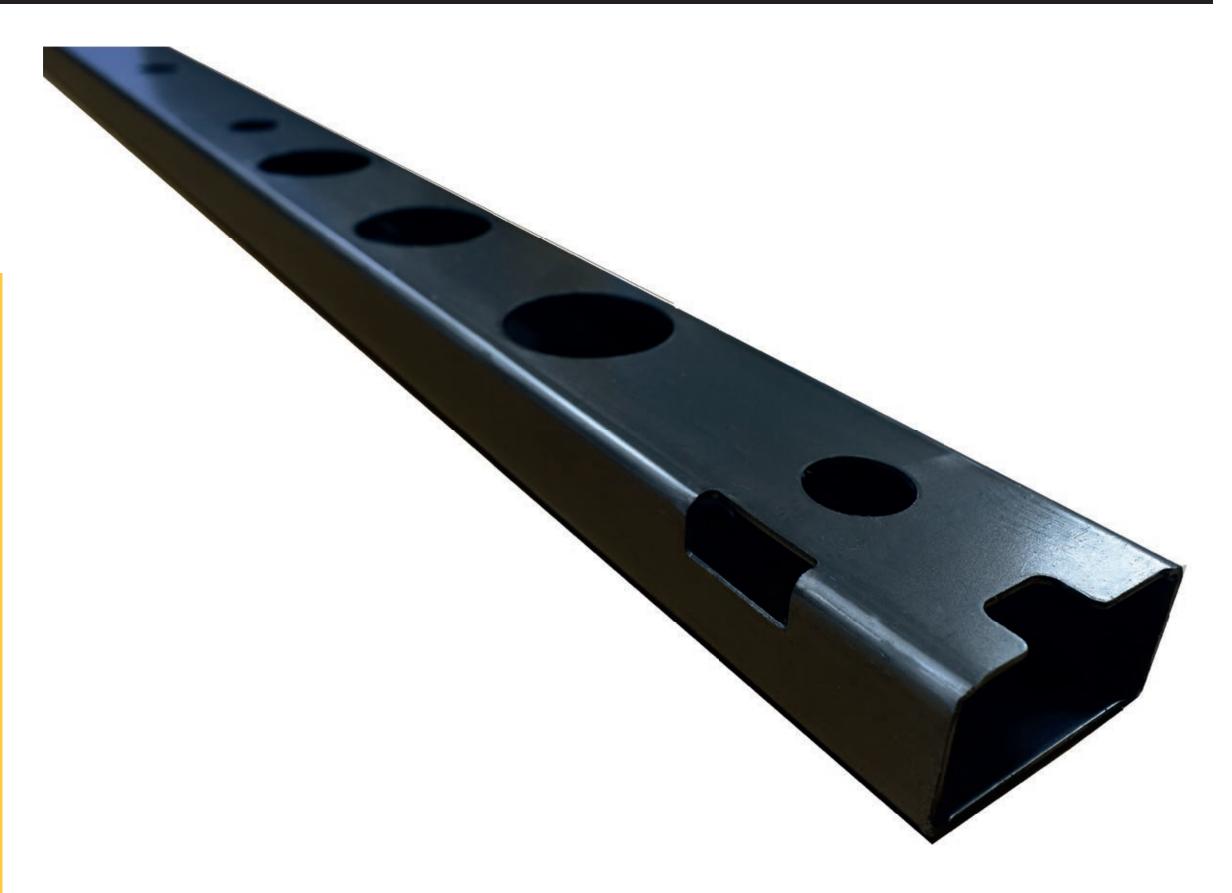

## **AUTOMOTIVE APPLICATIONS**

## STANDARD SPECIFICATION • ASTM A513 TYPE 1 & 2 • ASTN A500 GRADE A, B OR C **FLUID SYSTEMS RECEIVER** • ASTM A787 **HITCHES** • ASTM A512 DOM TUBE

**CROSSMEMBER** 