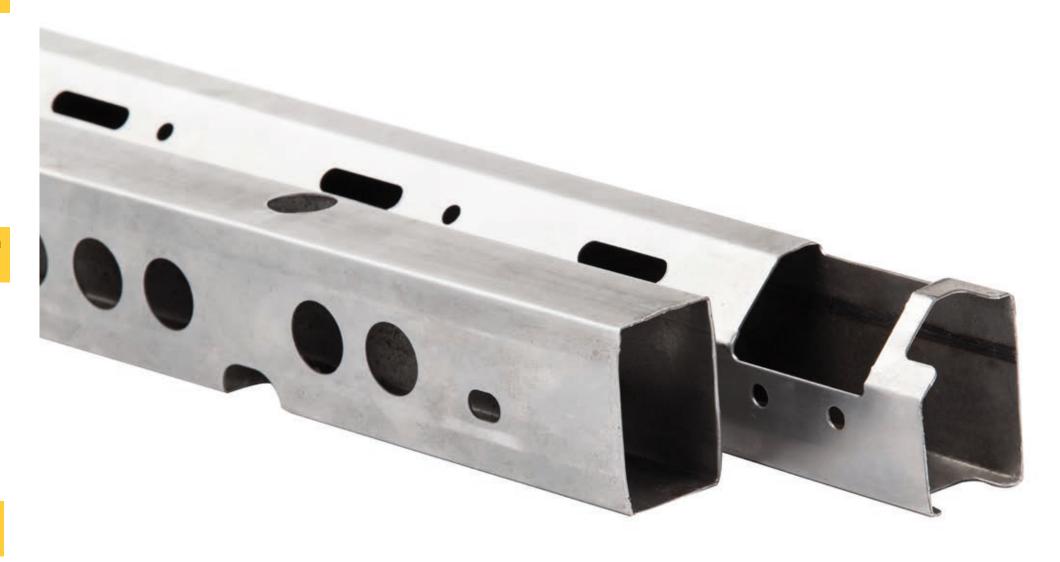

**



## STANDARD SPECIFICATION • ASTM A513 TYPE 1 & 2 • ASTN A500 GRADE A, B OR C **FLUID SYSTEMS RECEIVER** • ASTM A787 **HITCHES** • ASTM A512 DOM TUBE

**CROSSMEMBER** 

## **AUTOMOTIVE APPLICATIONS**



#### **RAW MATERIAL**

• COLD-ROLLED STEEL

GALVANIZED

• DUAL PHASE STEEL

• ULTRA-HIGH STRENGTH STEELS (UHSS)



#### **OUR MARKETS**



PROLAMSA's products offer durability and reliability for your project.

We meet the highest quality standards and demands of our customers.













## CAPABILITY



#### WALL THICKNESS 0.45 mm - 7.11 mm" 26 GAUGE - 0.280"

#### **ROUNDS**

Ø 10 mm - 168 mm Ø 0.394" - 6.625"



#### **RECTANGULARS**

15 mm X 10 mm - 203 mm X 102 mm 0.591" X 0.394" - 8.000" X 4.000"



#### **SQUARES**

**☐** 10 mm - 152 mm **☐** 0.394" - 6.000"



**SPECIAL** 



#### VALUE ADDED PROCESSES





# 19 | PROLAMSA AUTOMOTIVI

#### VALUE ADDED PROCESSES







### QUALITY LAB



PROLAMSA performs different quality tests in-house on its products in order to fulfill the expectations of our clients.







- ISO 9001:2015 International Standard for Quality Management
- IATF 16949:2016 Quality Management System for the Automotive Industry
   CTPAT Secure protocols for product export to the United States.











Escobedo, N.L. +52 (81) 8154 0200





Houston, Tx +1 (281) 494 0900



sales@prolamsa.com prolamsa.com