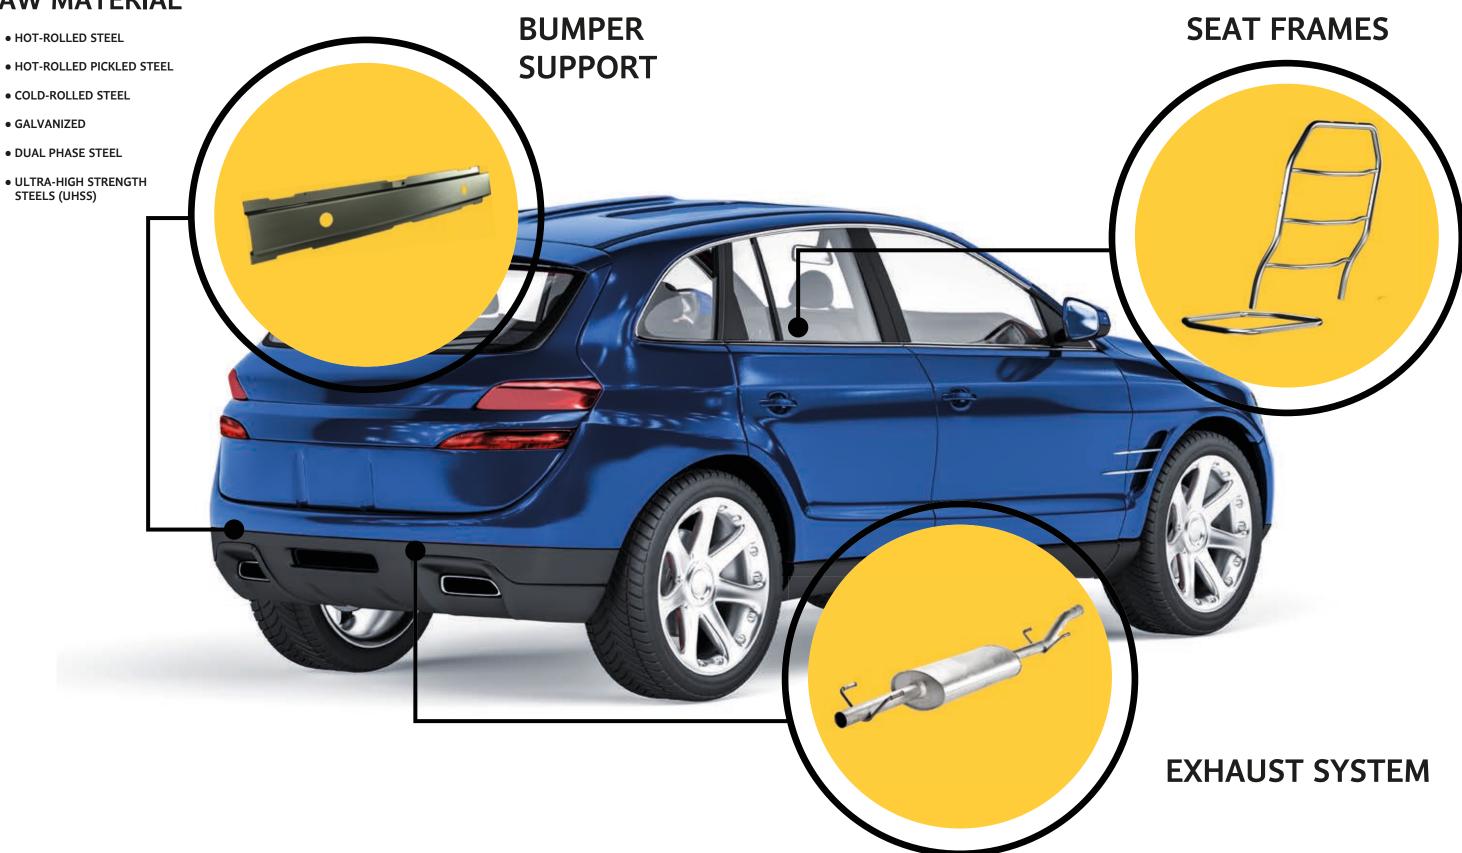

#### **RAW MATERIAL**

• COLD-ROLLED STEEL

GALVANIZED

• DUAL PHASE STEEL

• ULTRA-HIGH STRENGTH STEELS (UHSS)