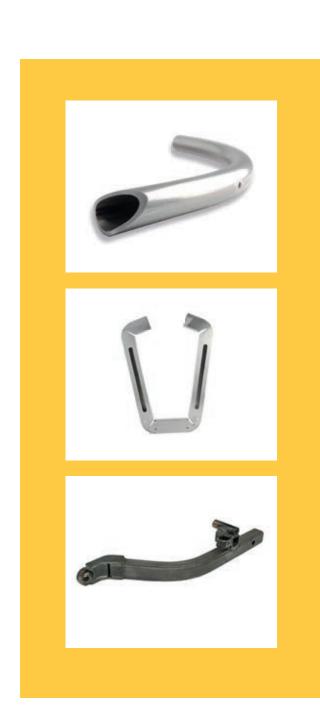

## **AUTOMOTIVE APPLICATIONS**

#### **TUBING:**

- SPECIAL SHAPES
- ROUND
- SQUARE
- RECTANGULAR
- OVAL
- ELLIPTICAL