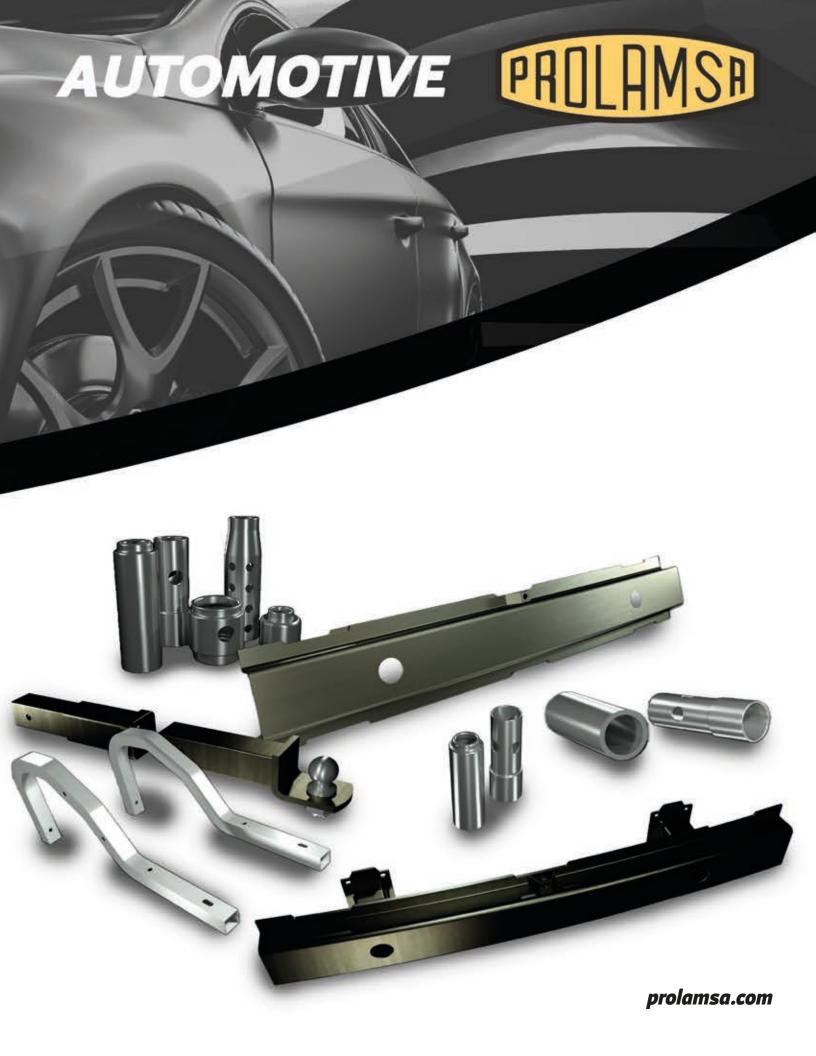

## **AUTOMOTIVE APPLICATIONS**

#### **TUBING:**

- SPECIAL SHAPES
- ROUND
- SQUARE
- RECTANGULAR
- OVAL
- ELLIPTICAL

## STANDARD SPECIFICATION • ASTM A513 TYPE 1 & 2 • ASTN A500 GRADE A, B OR C **FLUID SYSTEMS RECEIVER** • ASTM A787 **HITCHES** • ASTM A512 DOM TUBE

**CROSSMEMBER** 