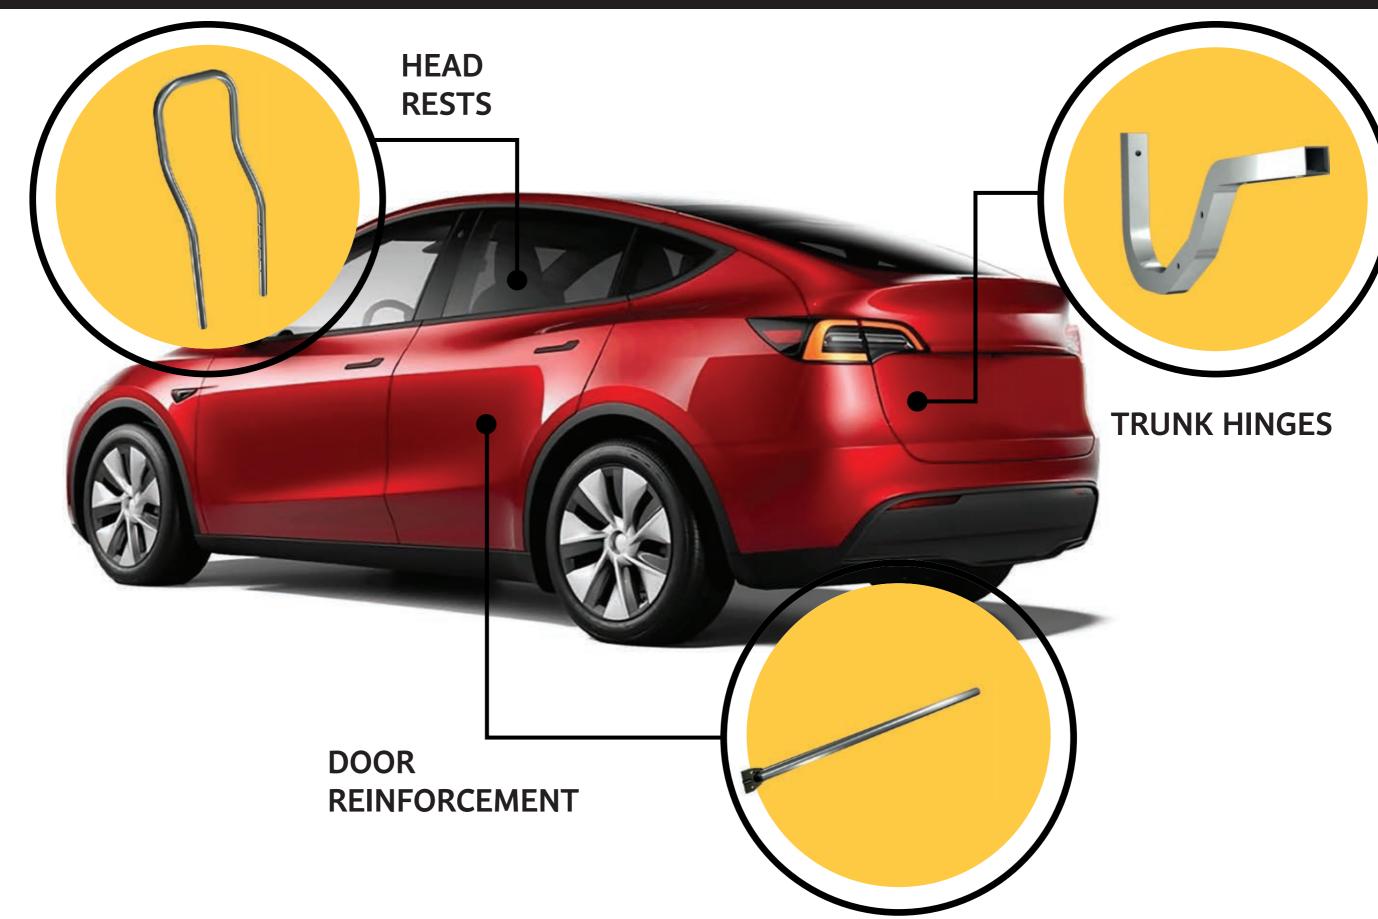

its partners. For over seventy years, innovation and customer satisfaction have been our priority.



## **OUR NETWORK**







## TAILOR MADE PRODUCTS



#### WE CAN PRODUCE ANY REQUIRED SHAPE

FROM LOW-CARBON STEEL TO MARTENSITIC STEEL





## **AUTOMOTIVE APPLICATIONS**



#### **TUBING:**

- SPECIAL SHAPES
- ROUND
- SQUARE
- RECTANGULAR
- OVAL
- ELLIPTICAL



## **AUTOMOTIVE APPLICATIONS**



## STANDARD SPECIFICATION • ASTM A513 TYPE 1 & 2 • ASTN A500 GRADE A, B OR C **FLUID SYSTEMS RECEIVER** • ASTM A787 **HITCHES** • ASTM A512 DOM TUBE

**CROSSMEMBER** 

## **AUTOMOTIVE APPLICATIONS**



#### **RAW MATERIAL**

• COLD-ROLLED STEEL

GALVANIZED

• DUAL PHASE STEEL

• ULTRA-HIGH STRENGTH STEELS (UHSS)



#### **OUR MARKETS**



PROLAMSA's products offer durability and reliability for your project.

We meet the highest quality standards and demands of our customers.













## CAPABILITY



#### WALL THICKNESS 0.45 mm - 7.11 mm" 26 GAUGE - 0.280"

#### **ROUNDS**

Ø 10 mm - 168 mm Ø 0.394" - 6.625"



#### **RECTANGULARS**

15 mm X 10 mm - 203 mm X 102 mm 0.591" X 0.394" - 8.000" X 4.000"



#### **SQUARES**

**☐** 10 mm - 152 mm **☐** 0.3